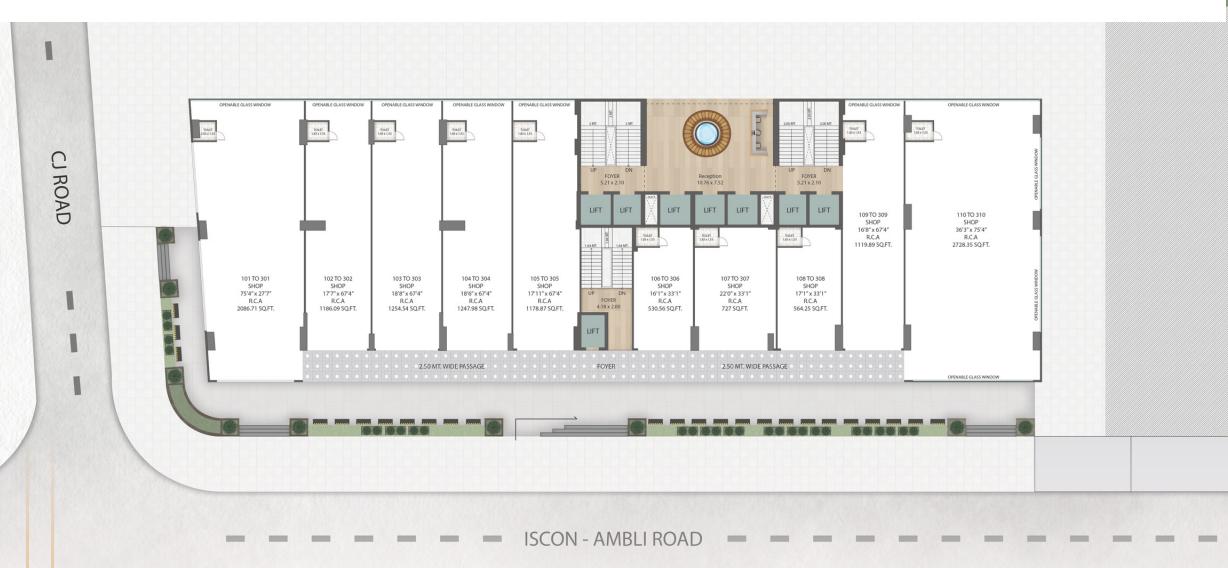

#### The Epicenter of Elite Retail Spaces

That Covers 400 ft Frontage

- Spacious 15, 13, & 12 ft. ceiling heights at ground, 1st, 2nd, and 3rd floors.
- Footfall from high net-worth individuals of neighbouring societies.
- An unique marketplace for premium brands to stand out.

## **IST BASEMENT**PARKING PLAN

2ND BASEMENT
PARKING PLAN

3RD BASEMENT PARKING PLAN

4TH BASEMENT PARKING PLAN

1ST, 2ND, 3RD FLOOR PLAN

ISKON - AMBLI ROAD

— — — — ISCON - AMBLI ROAD

ISKON - AMBLI ROAD