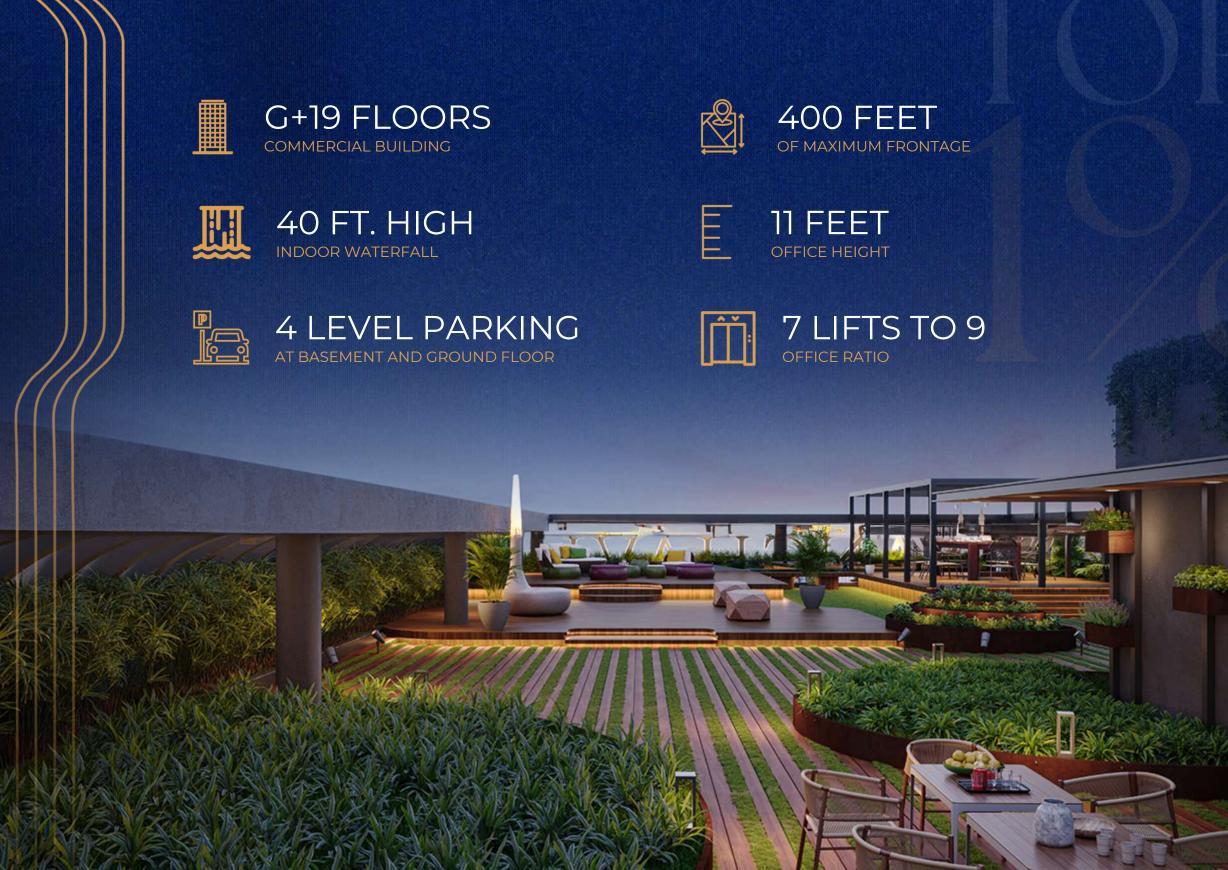

# Premium Access Meets Scenic Perfection An Exclusive Rooftop Seating for Members • Experience the stunning open view of Ahmedabad. • Access reserved exclusively for the Owners/ Directors at Centroid. • The perfect blend of luxury, exclusivity, and inspiration.

### Setting High Standards with Extraordinary Features

All Ahead of Its Time.

BOARD ROOM - PRESENTATION ROOM

18 LOUNGE

7 ART GALLERY

16 GYMNASIUM

15 YOGA ROOM

74 CAFETERIA

05-13 LUNCH ROOM

04 BUSINESS CENTRE

GF-02 RECEPTION