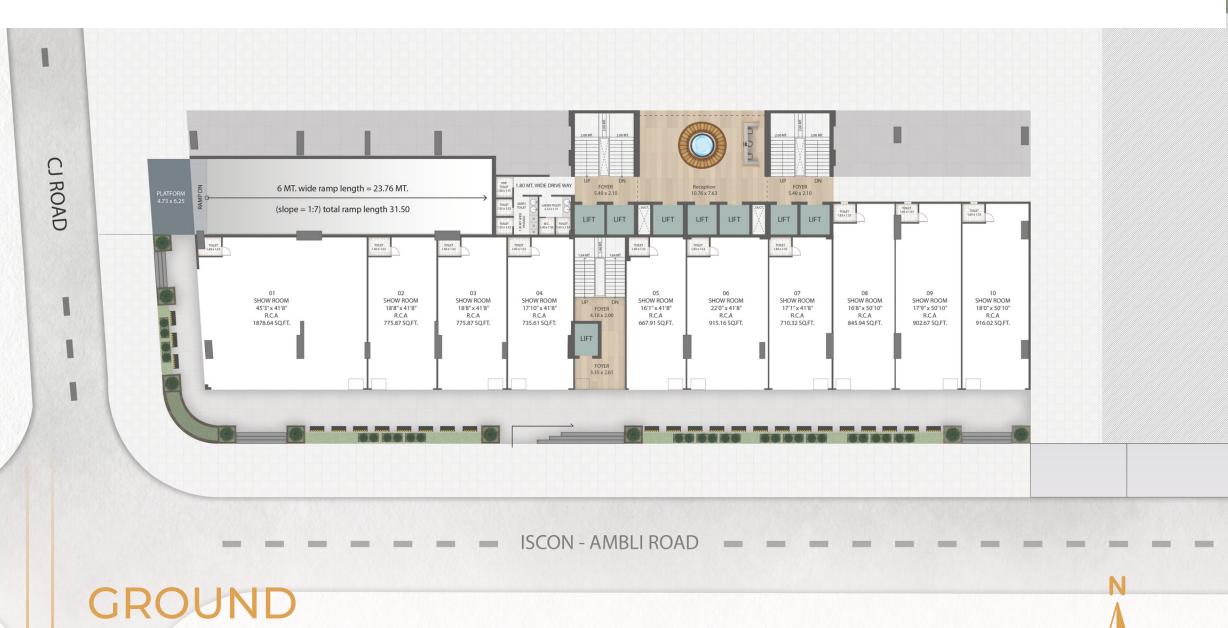

#### The Epicenter of Elite Retail Spaces

That Covers 400 ft Frontage

- Spacious 15, 13, & 12 ft. ceiling heights at ground, 1st, 2nd, and 3rd floors.
- Footfall from high net-worth individuals of neighbouring societies.
- An unique marketplace for premium brands to stand out.