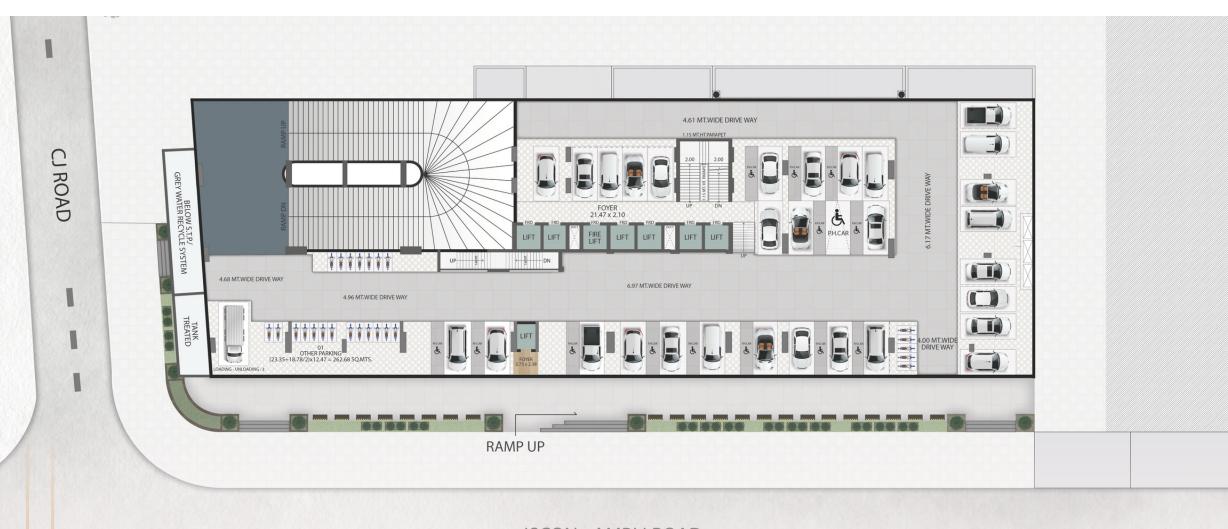

## **IST BASEMENT**PARKING PLAN

2ND BASEMENT
PARKING PLAN

3RD BASEMENT PARKING PLAN

4TH BASEMENT PARKING PLAN

1ST, 2ND, 3RD FLOOR PLAN

ISKON - AMBLI ROAD

— — — — ISCON - AMBLI ROAD

ISKON - AMBLI ROAD

ISCON - AMBLI ROAD

ISCON - AMBLI ROAD

#### PARKING

• 40-50 visitor parking spaces for retail and offices.