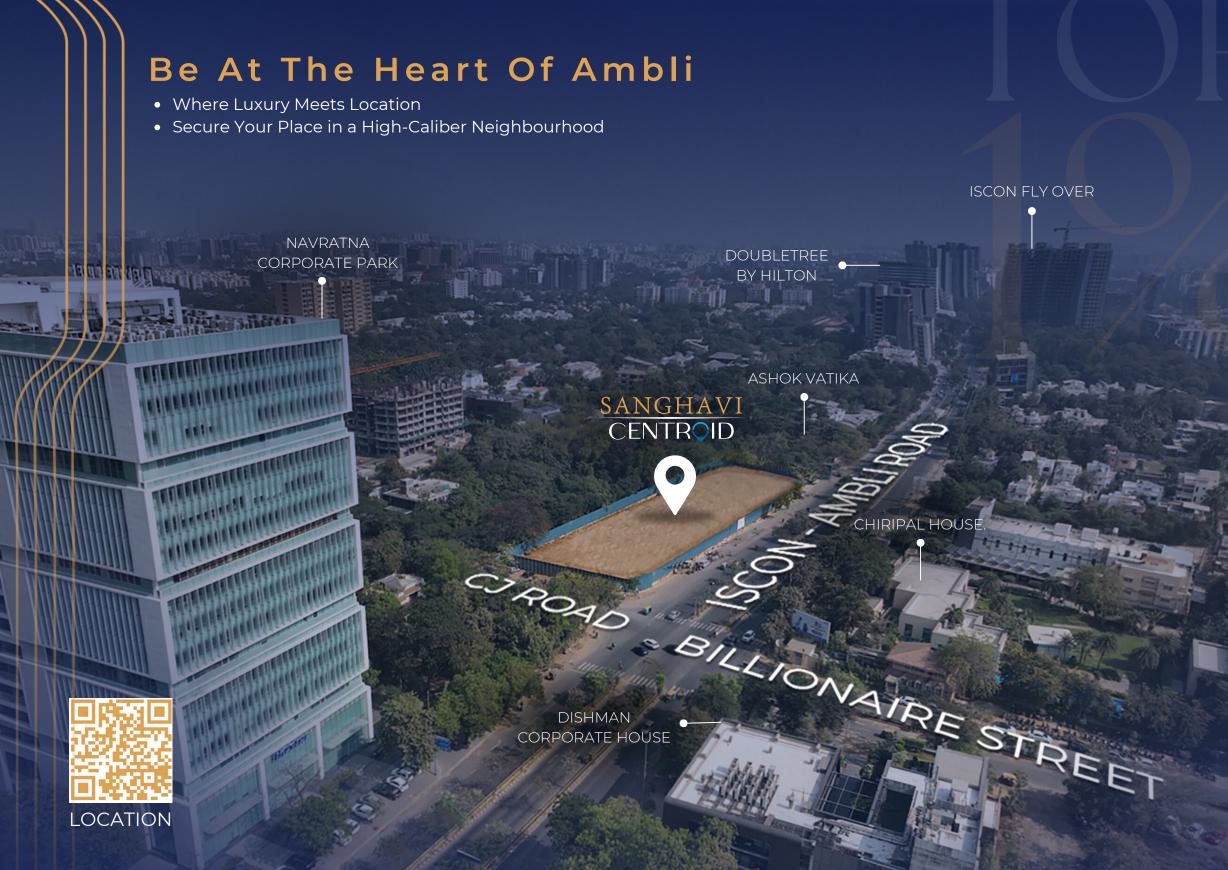

## BEYOND COMPARE

SANGHAVI CENTROID



# SANGHAVI CENTROID









#### Unmatched Visibility, Unrivaled Design

The Pinnacle of Business Luxury

- Developed by Sanghavi family: Dr. Mahesh Sanghavi and Mr. Siddhartha Sanghavi (B.E)
- Client centric design approach for new age lifestyle advantage for comfort and supremacy.

# Premium Access Meets Scenic Perfection An Exclusive Rooftop Seating for Members • Experience the stunning open view of Ahmedabad. • Access reserved exclusively for the Owners/ Directors at Centroid. • The perfect blend of luxury, exclusivity, and inspiration.



#### The Epicenter of Elite Retail Spaces

That Covers 400 ft Frontage

- Spacious 15, 13, & 12 ft. ceiling heights at ground, 1st, 2nd, and 3rd floors.
- Footfall from high net-worth individuals of neighbouring societies.
- An unique marketplace for premium brands to sta