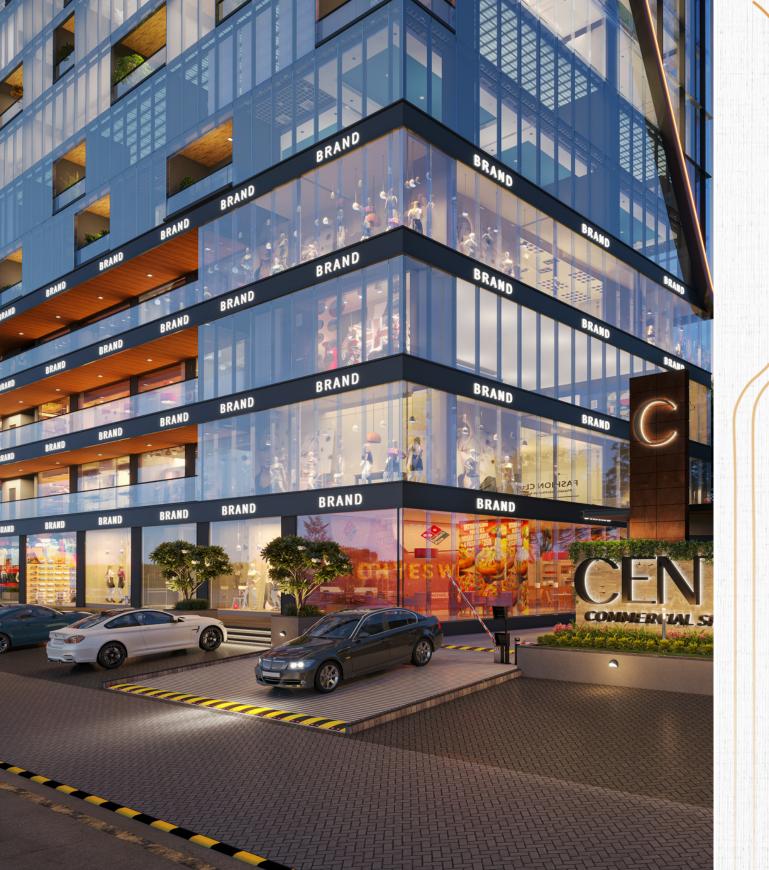

#### The Epicenter of Elite Retail Spaces

That Covers 400 ft Frontage

- Spacious 15, 13, & 12 ft. ceiling heights at ground, 1st, 2nd, and 3rd floors.
- Footfall from high net-worth individuals of neighbouring societies.
- An unique marketplace for premium brands to stand out.